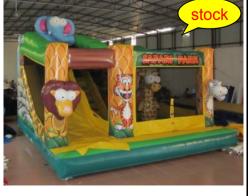

| XB67-1 5x4m         | Zorb Ball dia.3m | XB78 4x5m    |
|---------------------|------------------|--------------|
| <b>\$1483 \$890</b> | \$816 \$490      | \$1450 \$870 |

| XB146 3x4m  | XC39 6x6x6m   | XC47 4.5x3x3.4m |
|-------------|---------------|-----------------|
| \$816 \$490 | \$2916 \$1750 | \$1250 \$750    |
| stock       | stock         | stock           |