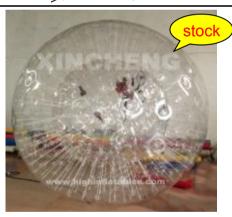

| XB67-1 5x4m         | Zorb Ball dia.3m | XB78 4x5m    |
|---------------------|------------------|--------------|
| <b>\$1483 \$890</b> | \$816 \$490      | \$1450 \$870 |

| XB146 3x4m  | XC39 6x6x6m   | XC47 4.5x3x3.4m |
|-------------|---------------|-----------------|
| \$816 \$490 | \$2916 \$1750 | \$1250 \$750    |
| stock       | stock         | stock           |