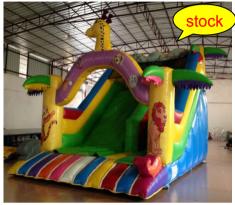

| XB67-1 5x4m         | Zorb Ball dia.3m | XB78 4x5m    |
|---------------------|------------------|--------------|
| <b>\$1483 \$890</b> | \$816 \$490      | \$1450 \$870 |

| XB146 3x4m  | XC39 6x6x6m   | XC47 4.5x3x3.4m |
|-------------|---------------|-----------------|
| \$816 \$490 | \$2916 \$1750 | \$1250 \$750    |
| stock       | stock         | stock           |