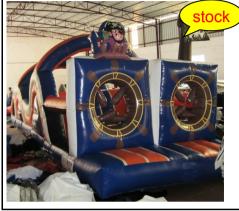

## **Promotion for new design in 2016**

| XO56 11x4x3.5m       | XS46 8x4x6m   | XS106 8x3.5x5 |
|----------------------|---------------|---------------|
| <b>\$2966 \$1780</b> | \$2150 \$1290 | \$2316 \$1390 |
| stock                | stock         | stock         |