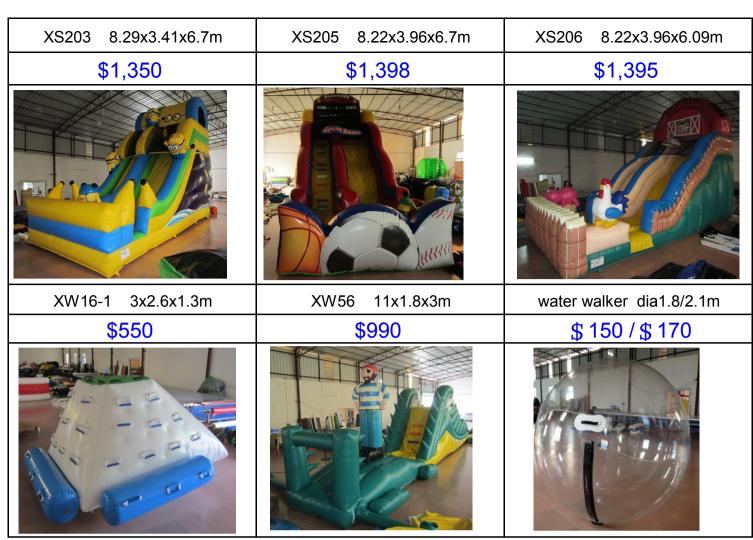

| XO06 15.8x3x4.57m | XO09 15.8x3x4.6m | XO33-1 10x5m  |
|-------------------|------------------|---------------|
| \$1,890           | \$1,698          | \$2,250       |
|                   |                  |               |
| XO56-1 8x4x3.5m   | XO80 14x4x6m     | XP81 12x9x5m  |
| \$1,280           | \$2,490          | \$3,350       |
|                   | ACAS             |               |
| XP149 dia8m       | XP155 6x6x2.4m   | XS78 9.4x6x7m |
| \$3,180           | \$865            | \$2,680       |
|                   |                  |               |
| XS119-1 10x5m     | XS183 11x2.6x3m  | XS199 4x7x6mh |
| \$2,400           | \$980            | \$1,490       |
|                   |                  |               |