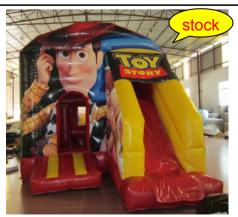

## **Promotion for new design in 2016**

| XO56 11x4x3.5m       | XS46 8x4x6m   | XS106 8x3.5x5 |
|----------------------|---------------|---------------|
| <b>\$2966 \$1780</b> | \$2150 \$1290 | \$2316 \$1390 |
| stock                | stock         | stock         |