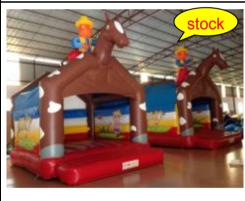

| XB67-1 5x4m         | Zorb Ball dia.3m | XB78 4x5m    |
|---------------------|------------------|--------------|
| <b>\$1483 \$890</b> | \$816 \$490      | \$1450 \$870 |

| XB146 3x4m  | XC39 6x6x6m   | XC47 4.5x3x3.4m |
|-------------|---------------|-----------------|
| \$816 \$490 | \$2916 \$1750 | \$1250 \$750    |
| stock       | stock         | stock           |