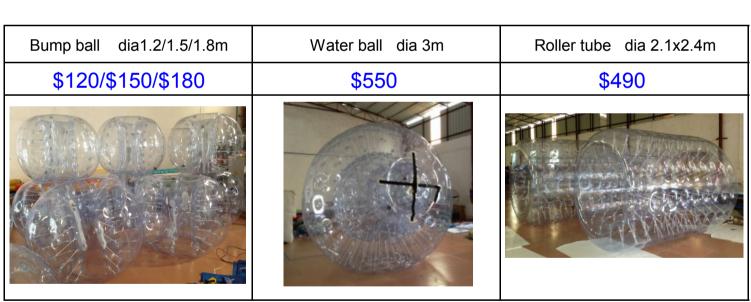

| XO06 15.8x3x4.57m | XO09 15.8x3x4.6m | XO33-1 10x5m  |
|-------------------|------------------|---------------|
| \$1,890           | \$1,698          | \$2,250       |
|                   |                  |               |
| XO56-1 8x4x3.5m   | XO80 14x4x6m     | XP81 12x9x5m  |
| \$1,280           | \$2,490          | \$3,350       |
|                   | ACAS             |               |
| XP149 dia8m       | XP155 6x6x2.4m   | XS78 9.4x6x7m |
| \$3,180           | \$865            | \$2,680       |
|                   |                  |               |
| XS119-1 10x5m     | XS183 11x2.6x3m  | XS199 4x7x6mh |
| \$2,400           | \$980            | \$1,490       |
|                   |                  |               |