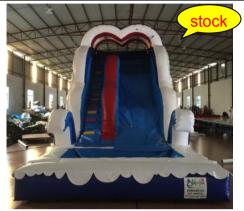

| XB67-1 5x4m         | Zorb Ball dia.3m | XB78 4x5m    |
|---------------------|------------------|--------------|
| <b>\$1483 \$890</b> | \$816 \$490      | \$1450 \$870 |

| XB146 3x4m  | XC39 6x6x6m   | XC47 4.5x3x3.4m |
|-------------|---------------|-----------------|
| \$816 \$490 | \$2916 \$1750 | \$1250 \$750    |
| stock       | stock         | stock           |