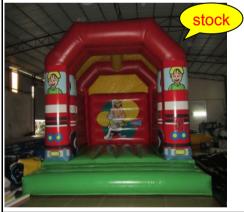

## **Promotion for new design in 2016**

| XO56 11x4x3.5m       | XS46 8x4x6m   | XS106 8x3.5x5 |
|----------------------|---------------|---------------|
| <b>\$2966 \$1780</b> | \$2150 \$1290 | \$2316 \$1390 |
| stock                | stock         | stock         |