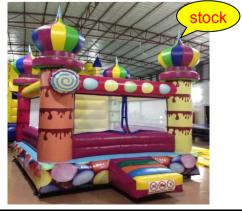

| XB67-1 5x4m         | Zorb Ball dia.3m | XB78 4x5m    |
|---------------------|------------------|--------------|
| <b>\$1483 \$890</b> | \$816 \$490      | \$1450 \$870 |

| XB146 3x4m  | XC39 6x6x6m   | XC47 4.5x3x3.4m |
|-------------|---------------|-----------------|
| \$816 \$490 | \$2916 \$1750 | \$1250 \$750    |
| stock       | stock         | stock           |